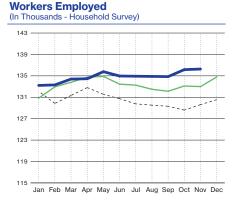

Hotel occupancy continues its downward trend off 3%, but Airline Boardings were up 3%.

3,000 more people are working in the Household Survey and 2,300 more in the Employer's Survey, when compared to last year. Wages are up from last month, but off 5% from a year ago, as a mix of reporting jobs has changed.