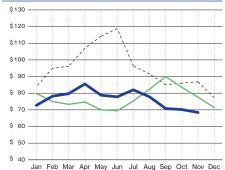

### Fed Cattle Per Hundred Weight (In Dollars)

Jan Feb Mar Apr May Jun Jul Aug Sep Oct Nov Dec