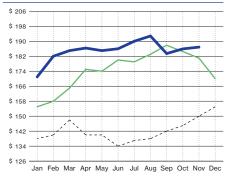

tion, opinions, estimates and forecasts contained in this document have been gathered or obtained from public sources believed to be accurate, complete and/or correct. The information and observations contained herein are solely statements of opinion and not statements of fact or recommendations to purchase, sell or market any other investment decisions.

### **Economic Pulse Charts**



2023

2022



### \$ 10750 \$ 10500 \$10250 \$ 10000 ŝ 9750 \$ \$ 9500 9250 \$ 9000 \$ \$ 8750 8500 ŝ 8250 \$ 8000 ŝ 7750 ŝ 7500 Ś 7250 ş 7000 Ś 6750 Ś 6500 ŝ 6250 \$ \$ 6000 5750 Jan Feb Mar Apr May Jun Jul Aug Sep Oct Nov Dec

### Median House Sold Price (In Thousands)





### Sales Tax Receipts (In Thousands)





### Active Drilling Rigs in Panhandle



### Fed Cattle Per Hundred Weight (In Dollars)







Jan Feb Mar Apr May Jun Jul Aug Sep Oct Nov Dec



# Amarillo Economic Pulse | November 2024

# anb.com | 1-800-ANB-FREE



# Works at a Fa-La-La-La-Lot More Places!

### Scratch Pads available in increments of \$10, \$20, \$25!



## Use Gift Cards **anywhere** Visa is accepted.

This non-reloadable cash card is issued by Amarillo National Bank pursuant to a license from Visa U.S.A. Inc. \$51500 minimum purchase. \$1,500.00 maximum card balance and purchase value. \$3.00 fee per card purchased. The funds on the card expire 5 years from the original date loaded. If the card expire 5 years for all funds are removed, please contact 806-378-8100 to request a replacement free of charge.