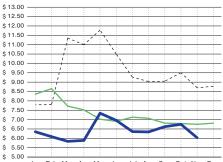

### Fed Cattle Per Hundred Weight (In Dollars)

Jan Feb Mar Apr May Jun Jul Aug Sep Oct Nov Dec