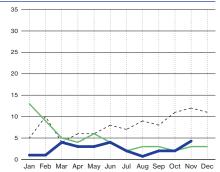

due to market and other fluctuations. The information, opinions, estimates and forecasts contained in this document have been gathered or obtained from public sources believed to be accurate, complete and/or correct. The information and observations contained herein are solely statements of opinion and not statements of fact or recommendations to purchase, sell or market any other investment decisions.

### **Economic Pulse Charts**



2023

2022



### \$ 10750 \$ 10500 \$10250 \$ 10000 ŝ 9750 \$ \$ 9500 9250 \$ 9000 \$ \$ 8750 8500 ŝ 8250 \$ 8000 ŝ 7750 ŝ 7500 Ś 7250 ş 7000 Ś 6750 Ś 6500 ŝ 6250 \$ \$ 6000 5750 Jan Feb Mar Apr May Jun Jul Aug Sep Oct Nov Dec

### Median House Sold Price (In Thousands)





### Sales Tax Receipts (In Thousands)





### Active Drilling Rigs in Panhandle



### Fed Cattle Per Hundred Weight (In Dollars)







Jan Feb Mar Apr May Jun Jul Aug Sep Oct Nov Dec



# Amarillo Economic Pulse | November 2024

# anb.com | 1-800-ANB-FREE



# Works at a Fa-La-La-La-Lot More Places!

### Scratch Pads available in increments of \$10, \$20, \$25!



## Use Gift Cards **anywhere** Visa is accepted.

This non-reloadable cash card is issued by Amarillo National Bank pursuant to a license from Visa U.S.A. Inc. \$51500 minimum purchase. \$1,500.00 maximum card balance and purchase value. \$3.00 fee per card purchased. The funds on the card expire 5 years from the original date loaded. If the card expire 5 years for all funds are removed, please contact 806-378-8100 to request a replacement free of charge.