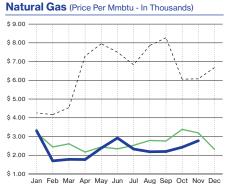

The Energy sector remains soft, with oil prices and natural gas both off 11% from a year ago, but there are 4 rigs working, up from 2 last month and 3 a year ago.

Cattle continue to be profitable, with fat cattle prices up 3%. Dairy is profitable, with the 17% increase in milk prices.