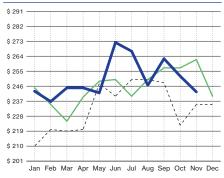

sts contained herein relate to specific dates and are subject to change without notice due to market and other fluctuations. The information, opinions, estimates and forecasts contained in this document have been gathered or obtained from public sources believed to be accurate, complete and/or correct. The information and observations contained herein are solely statements of opinion and not statements of fact or recommendations to purchase, sell or market any other investment decisions.

### **Economic Pulse Charts**



2023

2022



### \$ 10750 \$ 10500 \$10250 \$ 10000 ŝ 9750 \$ \$ 9500 9250 \$ 9000 \$ \$ 8750 8500 ŝ 8250 \$ 8000 ŝ 7750 ŝ 7500 Ś 7250 ş 7000 Ś 6750 Ś 6500 ŝ 6250 \$ \$ 6000 5750 Jan Feb Mar Apr May Jun Jul Aug Sep Oct Nov Dec

### Median House Sold Price (In Thousands)





### Sales Tax Receipts (In Thousands)





### Active Drilling Rigs in Panhandle



### Fed Cattle Per Hundred Weight (In Dollars)







Jan Feb Mar Apr May Jun Jul Aug Sep Oct Nov Dec



# Amarillo Economic Pulse | November 2024

# anb.com | 1-800-ANB-FREE



# Works at a Fa-La-La-La-Lot More Places!

### Scratch Pads available in increments of \$10, \$20, \$25!



## Use Gift Cards **anywhere** Visa is accepted.

This non-reloadable cash card is issued by Amarillo National Bank pursuant to a license from Visa U.S.A. Inc. \$51500 minimum purchase. \$1,500.00 maximum card balance and purchase value. \$3.00 fee per card purchased. The funds on the card expire 5 years from the original date loaded. If the card expire 5 years for all funds are removed, please contact 806-378-8100 to requ