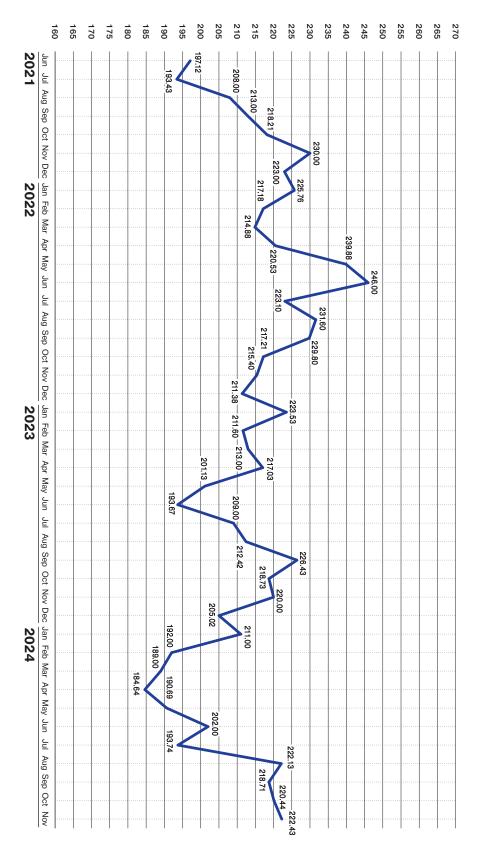

### **Amarillo Economic Pulse**

| Index (Base Jan. 88 @ 100)    222.43    220.44    220.01      Sales Tax Collection    \$ 9,030,115    \$ 8,520,098    \$ 9,033,846      Sales Tax Collections (ver to Date)    \$ 95,554,031    \$ 86,623,915    \$ 92,626,328      New Vehicle Sales                                                                                                                                                                                                                                                                                                                                                                                                                                                                                                                                                                                                                                                                                                                                                                                                                                                                                                                                                                                                                                                                                                                                                                                                                                                                                                                                                                                                                                                                                                                                                                                                                                                                                                                                                                                                                                    | Economic Components                       | c  | Current Month |    | Last Month  |    | One Year Ago |
|------------------------------------------------------------------------------------------------------------------------------------------------------------------------------------------------------------------------------------------------------------------------------------------------------------------------------------------------------------------------------------------------------------------------------------------------------------------------------------------------------------------------------------------------------------------------------------------------------------------------------------------------------------------------------------------------------------------------------------------------------------------------------------------------------------------------------------------------------------------------------------------------------------------------------------------------------------------------------------------------------------------------------------------------------------------------------------------------------------------------------------------------------------------------------------------------------------------------------------------------------------------------------------------------------------------------------------------------------------------------------------------------------------------------------------------------------------------------------------------------------------------------------------------------------------------------------------------------------------------------------------------------------------------------------------------------------------------------------------------------------------------------------------------------------------------------------------------------------------------------------------------------------------------------------------------------------------------------------------------------------------------------------------------------------------------------------------------|-------------------------------------------|----|---------------|----|-------------|----|--------------|
| Sales Tax Collections (Year to Date)  \$ 95,654,031  \$ 86,623,915  \$ 92,626,328    New Vehicle Sales  715  679  632    Used Vehicle Sales  1,292  1,354  1,368    Airline Boardings  37,535  34,052  36,387    Hotel/Motel Receipt Tax  \$ 727,689  \$ 977,654  752,948    Population  201,106  201,106  201,106    Employment - CLF*  141,308  140,987  137,886    Unemoloyment Rate*  % 3.00  % 3.00  % 2.80    Total Worker Employed* (Household<br>Survey)  136,925  136,716  113,392    Total Worker Employed* (Household<br>Survey)  1,052.00  \$ 1,030.00  \$ 1,109.50    Gas Meters  69,382  69,384  61,203.00  \$ 1,095.00    Building Permits (Dollar Amount)  \$ 70,257,429  \$ 58,667,322  \$ 63,528,988    Year to Date Permits (Dollar Amount)  \$ 422,322,880  \$ 35,191,513  \$ 35,3693,463    Residential Starts  2442,500  \$ 58,667,322  \$ 63,528,988    Year to Date Permits (Dollar Amount)  \$ 422,322,880  \$ 35,191,513  \$ 35,3693,463    <                                                                                                                                                                                                                                                                                                                                                                                                                                                                                                                                                                                                                                                                                                                                                                                                                                                                                                                                                                                                                                                                                                                  | Index (Base Jan. 88 @ 100)                |    | 222.43        |    | 220.44      |    | 220.00       |
| Sales Tax Collections (Year to Date)  \$ 95,654,031  \$ 86,623,915  \$ 92,626,328    New Vehicle Sales  715  679  632    Used Vehicle Sales  1,292  1,354  1,368    Airline Boardings  37,535  34,052  36,387    Hotel/Motel Receipt Tax  \$ 727,689  \$ 977,654  752,948    Population  201,106  201,106  201,106    Employment - CLF*  141,308  140,987  137,886    Unemoloyment Rate*  % 3.00  % 3.00  % 2.80    Total Worker Employed* (Household<br>Survey)  136,925  136,716  113,392    Total Worker Employed* (Household<br>Survey)  1,052.00  \$ 1,030.00  \$ 1,109.50    Gas Meters  69,382  69,384  61,203.00  \$ 1,095.00    Building Permits (Dollar Amount)  \$ 70,257,429  \$ 58,667,322  \$ 63,528,988    Year to Date Permits (Dollar Amount)  \$ 422,322,880  \$ 35,191,513  \$ 35,3693,463    Residential Starts  2442,500  \$ 58,667,322  \$ 63,528,988    Year to Date Permits (Dollar Amount)  \$ 422,322,880  \$ 35,191,513  \$ 35,3693,463    <                                                                                                                                                                                                                                                                                                                                                                                                                                                                                                                                                                                                                                                                                                                                                                                                                                                                                                                                                                                                                                                                                                                  |                                           |    |               |    |             |    |              |
| New Vehicle Sales    Image: Market in the second | Sales Tax Collection                      | \$ | 9,030,115     | \$ | 8,520,098   | \$ | 9,003,846    |
| Used Vehicle Sales    1,292    1,354    1,364      Airline Boardings    37,535    34,052    36,387      Hotel/Motel Receipt Tax    \$ 727,689    \$ 917,654    \$ 752,948      Population    201,106    201,106    201,106      Employment - CLF*    141,308    140,987    137,886      Unemployment Rate*    % 3.10    % 3.00    % 2.80      Total Worker Employed* (Household Survey)    136,925    136,716    133,992      Total Worker Employed* (Genpoor    131,300    130,118    129,067      Average Weekly Wages    \$ 1,052,00    \$ 1,030,00    \$ 1,109,50      Gas Meters    69,382    69,344    69,180      Interest Rates (30 year mortgage rates)    % 7,000    % 6.625    % 6.325,889      Year to Date Permits (Dollar Amount)    \$ 70,257,429    \$ 58,667,322    \$ 63,528,893      Year to Date Permits (Dollar Amount)    \$ 422,322,880    \$ 351,917,513    \$ 353,693,463      Residential Starts    468    425    4335      Year to Date Starts    468    226,000    \$ 262,000 <td>Sales Tax Collections (Year to Date)</td> <td>\$</td> <td>95,654,031</td> <td>\$</td> <td>86,623,915</td> <td>\$</td> <td>92,626,328</td>                                                                                                                                                                                                                                                                                                                                                                                                                                                                                                                                                                                                                                                                                                                                                                                                                                                                                                                                  | Sales Tax Collections (Year to Date)      | \$ | 95,654,031    | \$ | 86,623,915  | \$ | 92,626,328   |
| Used Vehicle Sales    1,292    1,354    1,364      Airline Boardings    37,535    34,052    36,387      Hotel/Motel Receipt Tax    \$ 727,689    \$ 917,654    \$ 752,948      Population    201,106    201,106    201,106      Employment - CLF*    141,308    140,987    137,886      Unemployment Rate*    % 3.10    % 3.00    % 2.80      Total Worker Employed* (Household Survey)    136,925    136,716    133,992      Total Worker Employed* (Genpoor    131,300    130,118    129,067      Average Weekly Wages    \$ 1,052,00    \$ 1,030,00    \$ 1,109,50      Gas Meters    69,382    69,344    69,180      Interest Rates (30 year mortgage rates)    % 7,000    % 6.625    % 6.325,889      Year to Date Permits (Dollar Amount)    \$ 70,257,429    \$ 58,667,322    \$ 63,528,893      Year to Date Permits (Dollar Amount)    \$ 422,322,880    \$ 351,917,513    \$ 353,693,463      Residential Starts    468    425    4335      Year to Date Starts    468    226,000    \$ 262,000 <td></td> <td></td> <td></td> <td></td> <td></td> <td></td> <td></td>                                                                                                                                                                                                                                                                                                                                                                                                                                                                                                                                                                                                                                                                                                                                                                                                                                                                                                                                                                                                          |                                           |    |               |    |             |    |              |
| Airline Boardings  37,535  34,052  36,387    Hotel/Motel Receipt Tax  \$ 727,689  \$ 917,654  \$ 752,948    Population  201,106  201,106  201,106    Employment - CLF*  141,308  140,987  137,886    Unemployment Rate*  % 3.10  % 3.00  % 2.80    Total Worker Employed*  136,925  136,716  133,992    Total Worker Employed*  5 1,052.00  \$ 1,030.00  \$ 1,109.50    Average Weekly Wages  \$ 1,052.00  \$ 1,030.00  \$ 1,109.50    Gas Meters  % 70,257,429  \$ 58,667,322  \$ 63,528,898    Year to Date Permits (Dollar Amount)  \$ 422,322,880  \$ 351,917,513  \$ 353,693,4463    Residential Starts  448  425  435    Median House Sold Price  \$ 242,500  \$ 250,000  \$ 262,000    Total Permits (Dollar Amount)  \$ 242,500  \$ 250,000  \$ 33,693,463    Median House Sold Price  \$ 242,500  \$ 250,000  \$ 35,693,443    Median House Sold Price  \$ 242,500  \$ 250,000  \$ 32,693,693    Median House Sold Price  \$ 242,500  \$ 250,0                                                                                                                                                                                                                                                                                                                                                                                                                                                                                                                                                                                                                                                                                                                                                                                                                                                                                                                                                                                                                                                                                                                                  | New Vehicle Sales                         |    | 715           |    | 679         |    | 632          |
| Hotel/Motel Receipt Tax  \$ 727,689  \$ 917,654  \$ 752,948    Population  201,106  201,106  201,106    Employment - CLF*  141,308  140,987  137,886    Unemployment Rate*  % 3.10  % 3.00  % 2.80    Total Worker Employed* (Household<br>Survey)  136,925  136,716  133,992    Total Worker Employed* (Employer<br>Survey)  131,300  130,118  129,067    Average Weekly Wages  \$ 1,052.00  \$ 1,030.00  \$ 1,109.50    Gas Meters  69,382  69,344  69,180    Interest Rates (30 year mortgage rates)  % 7,000  % 58,667,322  \$ 63,528,898    Year to Date Permits (Dollar Amount)  \$ 422,322,880  \$ 351,917,513  \$ 353,693,463    Residential Starts  468  425  435    Median House Sold Price  \$ 242,500  \$ 250,000  \$ 262,000    Total Permits (Dollar Amount)  \$ 68,611  \$ 250,000  \$ 262,000    Year to Date Starts  468  425  435    Median House Sold Price  \$ 68,611  \$ 77,58  319,795    Nutural Gas  \$ 28, 285  \$ 24,00                                                                                                                                                                                                                                                                                                                                                                                                                                                                                                                                                                                                                                                                                                                                                                                                                                                                                                                                                                                                                                                                                                                                        | Used Vehicle Sales                        |    | 1,292         |    | 1,354       |    | 1,368        |
| Hotel/Motel Receipt Tax  \$ 727,689  \$ 917,654  \$ 752,948    Population  201,106  201,106  201,106    Employment - CLF*  141,308  140,987  137,886    Unemployment Rate*  % 3.10  % 3.00  % 2.80    Total Worker Employed* (Household<br>Survey)  136,925  136,716  133,992    Total Worker Employed* (Employer<br>Survey)  131,300  130,118  129,067    Average Weekly Wages  \$ 1,052.00  \$ 1,030.00  \$ 1,109.50    Gas Meters  69,382  69,344  69,180    Interest Rates (30 year mortgage rates)  % 7,000  % 58,667,322  \$ 63,528,898    Year to Date Permits (Dollar Amount)  \$ 422,322,880  \$ 351,917,513  \$ 353,693,463    Residential Starts  < 443                                                                                                                                                                                                                                                                                                                                                                                                                                                                                                                                                                                                                                                                                                                                                                                                                                                                                                                                                                                                                                                                                                                                                                                                                                                                                                                                                                                                                       |                                           |    |               |    |             |    |              |
| Average  Average  Average  Control  Contro  Control  Control                                                                                                                                                                                                                                                                                                                                                                                                                                                                                                                                                                                                                                                                                                                                                                                                                                                                                                                                                                                                                                                                                                                                                                                                                                                                    | Airline Boardings                         |    | 37,535        |    | 34,052      |    | 36,387       |
| Employment - CLF*    141,308    140,987    137,886      Unemployment Rate*    %    3.10    %    3.00    %    2.80      Total Worker Employed* (Household<br>Survey)    136,925    136,716    133,992    133,992      Total Worker Employed* (Employer<br>Survey)    131,300    \$    1,030.00    \$    1109.50      Average Weekly Wages    \$    1,052.00    \$    1,030.00    \$    1,109.50      Gas Meters    \$    1,052.00    \$    1,030.00    \$    1,09.50      Interest Rates (30 year mortgage rates)    %    7.000    %    6.625    %    7.375      Building Permits (Dollar Amount)    \$    70,257,429    \$    58,667,322    \$    63,528,898      Year to Date Permits (Dollar Amount)    \$    422,322,880    \$    351,917,513    \$    353,693,463      Year to Date Starts     468    425    435      Median House Sold Price    \$    242,500    \$    250,000    \$    262,000      Drilling Rigs in                                                                                                                                                                                                                                                                                                                                                                                                                                                                                                                                                                                                                                                                                                                                                                                                                                                                                                                                                                                                                                                                                                                                                               | Hotel/Motel Receipt Tax                   | \$ | 727,689       | \$ | 917,654     | \$ | 752,948      |
| Employment - CLF*    141,308    140,987    137,886      Unemployment Rate*    %    3.10    %    3.00    %    2.80      Total Worker Employed* (Household<br>Survey)    136,925    136,716    133,992    133,992      Total Worker Employed* (Employer<br>Survey)    131,300    \$    1,030.00    \$    1109.50      Average Weekly Wages    \$    1,052.00    \$    1,030.00    \$    1,109.50      Gas Meters    \$    1,052.00    \$    1,030.00    \$    1,09.50      Interest Rates (30 year mortgage rates)    %    7.000    %    6.625    %    7.375      Building Permits (Dollar Amount)    \$    70,257,429    \$    58,667,322    \$    63,528,898      Year to Date Permits (Dollar Amount)    \$    422,322,880    \$    351,917,513    \$    353,693,463      Year to Date Starts     468    425    435    435    57    50      Year to Date Starts    \$    242,500    \$    250,000    \$    262                                                                                                                                                                                                                                                                                                                                                                                                                                                                                                                                                                                                                                                                                                                                                                                                                                                                                                                                                                                                                                                                                                                                                                          |                                           |    |               |    |             |    |              |
| Unemployment Rate*  %  3.10  %  3.00  %  2.80    Total Worker Employed* (Household<br>Survey)  136,925  136,716  133,992    Total Worker Employed* (Survey)  131,300  130,118  129,067    Average Weekly Wages  \$  1,052,00  \$  1,030,00  \$  1,095,00    Gas Meters  69,382  69,384  69,384  69,180  69,180  69,180    Interest Rates (30 year mortgage rates)  %  7,000  %  66,625  %  7,375    Building Permits (Doltar Amount)  \$  70,257,429  \$  58,667,322  \$  63,528,898    Year to Date Permits (Doltar Amount)  \$  422,322,880  \$  351,917,513  \$  353,693,463    Residential Starts   468  425  435  435    Median House Sold Price  \$  242,500  \$  250,000  \$  262,000    Drilling Rigs in Panhandle  \$  68,661  \$  70,455  \$  77,58    Natural Gas  \$  28  68,61  \$  24,01  319 <td>Population</td> <td></td> <td>201,106</td> <td></td> <td>201,106</td> <td></td> <td>201,106</td>                                                                                                                                                                                                                                                                                                                                                                                                                                                                                                                                                                                                                                                                                                                                                                                                                                                                                                                                                                                                                                                                                                                                                                         | Population                                |    | 201,106       |    | 201,106     |    | 201,106      |
| Total Worker Employed* (Household<br>Survey)    136,925    136,716    133,992      Total Worker Employed* (Employer<br>Survey)    131,300    130,118    129,067      Average Weekly Wages    \$ 1,052.00    \$ 1,030.00    \$ 1,109.50      Gas Meters    69,382    69,344    69,180      Interest Rates (30 year mortgage rates)    % 70,000    % 6.625    % 7.375      Building Permits (Dollar Amount)    \$ 70,257,429    \$ 58,667,322    \$ 63,528,898      Year to Date Permits (Dollar Amount)    \$ 422,322,880    \$ 351,917,513    \$ 353,693,463      Residential Starts    -    43    577    50      Year to Date Starts    4688    4225    433    622,000    \$ 262,000      Vear to Date Starts    4688    425    433    577    50      Drilling Rigs in Panhandle    4    2    33    63,198    313,992      Oil Per Barrel    \$ 68,611    \$ 70,455    \$ 77,58    313,992    313,993      Wheat Per Bushel    \$ 6,033    \$ 6,78    \$ 6,75    5,6,752    313,993                                                                                                                                                                                                                                                                                                                                                                                                                                                                                                                                                                                                                                                                                                                                                                                                                                                                                                                                                                                                                                                                                                     | Employment – CLF*                         |    | 141,308       |    | 140,987     |    | 137,886      |
| Total Worker Employed* <sup>(Employer</sup> Survey)  131,300  130,118  129,067    Average Weekly Wages  \$  1,052.00  \$  1,030.00  \$  1,109.50    Gas Meters  69,382  69,382  69,344  69,344  69,340  69,344    Interest Rates (30 year mortgage rates)  %  70,257,429  \$  58,667,322  \$  63,528,898    Year to Date Permits (Dollar Amount)  \$  70,257,429  \$  58,667,322  \$  63,528,898    Year to Date Permits (Dollar Amount)  \$  70,257,429  \$  53,667,322  \$  63,528,898    Year to Date Starts   70,257,429  \$  53,693,463  \$  353,693,463    Year to Date Starts   70,257,429  \$  351,917,513  \$  \$  353,693,463    Year to Date Starts   242,500  \$  250,000  \$  262,000    Year to Date Starts   242,500  \$  250,000  \$  262,000    Orling Rigs in Panhandle     34,63  \$  31,93    Natural Gas <td>Unemployment Rate*</td> <td>%</td> <td>3.10</td> <td>%</td> <td>3.00</td> <td>%</td> <td>2.80</td>                                                                                                                                                                                                                                                                                                                                                                                                                                                                                                                                                                                                                                                                                                                                                                                                                                                                                                                                                                                                                                                                                                                                                     | Unemployment Rate*                        | %  | 3.10          | %  | 3.00        | %  | 2.80         |
| Average Weekly Wages  \$ 1,052.00  \$ 1,030.00  \$ 1,109.50    Gas Meters  69,382  69,382  69,344  69,344    Interest Rates (30 year mortgage rates)  % 70,000  % 6.625  % 7.375    Building Permits (Dollar Amount)  \$ 70,257,429  \$ 58,667,322  \$ 63,528,898    Year to Date Permits (Dollar Amount)  \$ 422,322,880  \$ 351,917,513  \$ 353,693,463    Residential Starts                                                                                                                                                                                                                                                                                                                                                                                                                                                                                                                                                                                                                                                                                                                                                                                                                                                                                                                                                                                                                                                                                                                                                                                                                                                                                                                                                                                                                                                                                                                                                                                                                                                                                                          | Total Worker Employed* (Household Survey) |    | 136,925       |    | 136,716     |    | 133,992      |
| Gas Meters  69,382  69,384  69,384  69,380    Interest Rates (30 year mortgage rates)  %  70,257,429  \$  58,667,322  \$  63,528,898    Year to Date Permits (Dollar Amount)  \$  422,322,880  \$  351,917,513  \$  353,693,463    Residential Starts  -  433  577  50    Year to Date Starts  -  468  425  4335    Median House Sold Price  \$  242,500  \$  250,000  \$  262,000    Drilling Rigs in Panhandle  -  -  -  -  -  -  -  -  319    Wheat Per Bushel  \$  68.61  \$  70.455  \$  319  319    Wheat Per Bushel  \$  6.033  \$  6.78  \$  319  319    Wheat Per Pound)  \$  187.00  \$  186.00  \$  181.00    Corn  \$  4.29  \$  4.01  \$  4.64    Oil Per Barrel  \$  59.80  \$  56.40  \$  3181.00                                                                                                                                                                                                                                                                                                                                                                                                                                                                                                                                                                                                                                                                                                                                                                                                                                                                                                                                                                                                                                                                                                                                                                                                                                                                                                                                                                         | Total Worker Employed* (Employer Survey)  |    | 131,300       |    | 130,118     |    | 129,067      |
| Interest Rates (30 year mortgage rates)  %  7.000  %  6.625  %  7.375    Building Permits (Dollar Amount)  \$  70,257,429  \$  58,667,322  \$  63,528,898    Year to Date Permits (Dollar Amount)  \$  422,322,880  \$  351,917,513  \$  353,693,463    Residential Starts  -  433  577  50    Year to Date Starts  -  468  4255  435    Median House Sold Price  \$  242,500  \$  250,000  \$  262,000    Drilling Rigs in Panhandle  -  -  -  -  -  -  -  -  -  -  -  -  -  -  -  -  -  -  -  -  -  -  -  -  -  -  -  -  -  -  -  -  -  -  -  -  -  -  -  -  -  -  -  -  -  -  -  -  -  -  -  -  -  -  -  -  -                                                                                                                                                                                                                                                                                                                                                                                                                                                                                                                                                                                                                                                                                                                                                                                                                                                                                                                                                                                                                                                                                                                                                                                                                                                                                                                                                                                                                                                                         | Average Weekly Wages                      | \$ | 1,052.00      | \$ | 1,030.00    | \$ | 1,109.50     |
| Interest Rates (30 year mortgage rates)  %  7.000  %  6.625  %  7.375    Building Permits (Dollar Amount)  \$  70,257,429  \$  58,667,322  \$  63,528,898    Year to Date Permits (Dollar Amount)  \$  422,322,880  \$  351,917,513  \$  353,693,463    Residential Starts  -  433  577  50    Year to Date Starts  -  468  4255  435    Median House Sold Price  \$  242,500  \$  250,000  \$  262,000    Drilling Rigs in Panhandle  -  -  -  -  -  -  -  -  -  -  -  -  -  -  -  -  -  -  -  -  -  -  -  -  -  -  -  -  -  -  -  -  -  -  -  -  -  -  -  -  -  -  -  -  -  -  -  -  -  -  -  -  -  -  -  -  -                                                                                                                                                                                                                                                                                                                                                                                                                                                                                                                                                                                                                                                                                                                                                                                                                                                                                                                                                                                                                                                                                                                                                                                                                                                                                                                                                                                                                                                                         |                                           |    |               |    |             |    |              |
| Building Permits (Dollar Amount)  \$ 70,257,429  \$ 58,667,322  \$ 63,528,898    Year to Date Permits (Dollar Amount)  \$ 422,322,880  \$ 351,917,513  \$ 353,693,463    Residential Starts  <                                                                                                                                                                                                                                                                                                                                                                                                                                                                                                                                                                                                                                                                                                                                                                                                                                                                                                                                                                                                                                                                                                                                                                                                                                                                                                                                                                                                                                                                                                                                                                                                                                                                                                                                                                                                                                                                                           | Gas Meters                                |    | 69,382        |    | 69,344      |    | 69,180       |
| Building Permits (Dollar Amount)  \$ 70,257,429  \$ 58,667,322  \$ 63,528,898    Year to Date Permits (Dollar Amount)  \$ 422,322,880  \$ 351,917,513  \$ 353,693,463    Residential Starts  <                                                                                                                                                                                                                                                                                                                                                                                                                                                                                                                                                                                                                                                                                                                                                                                                                                                                                                                                                                                                                                                                                                                                                                                                                                                                                                                                                                                                                                                                                                                                                                                                                                                                                                                                                                                                                                                                                           |                                           |    |               |    |             |    |              |
| Year to Date Permits (Dollar Amount)  \$ 422,322,880  \$ 351,917,513  \$ 353,693,463    Residential Starts  -433  577  50    Year to Date Starts  -468  425  435    Median House Sold Price  \$ 242,500  \$ 250,000  \$ 262,000    Drilling Rigs in Panhandle                                                                                                                                                                                                                                                                                                                                                                                                                                                                                                                                                                                                                                                                                                                                                                                                                                                                                                                                                                                                                                                                                                                                                                                                                                                                                                                                                                                                                                                                                                                                                                                                                                                                                                                                                                                                                            | Interest Rates (30 year mortgage rates)   | %  | 7.000         | %  | 6.625       | %  | 7.375        |
| Residential Starts  43  57  50    Year to Date Starts  468  425  435    Median House Sold Price  \$ 242,500  \$ 250,000  \$ 262,000    Drilling Rigs in Panhandle                                                                                                                                                                                                                                                                                                                                                                                                                                                                                                                                                                                                                                                                                                                                                                                                                                                                                                                                                                                                                                                                                                                                                                                                                                                                                                                                                                                                                                                                                                                                                                                                                                                                                                                                                                                                                                                                                                                        | Building Permits (Dollar Amount)          | \$ | 70,257,429    | \$ | 58,667,322  | \$ | 63,528,898   |
| Year to Date Starts  468  425  435    Median House Sold Price  \$ 242,500  \$ 250,000  \$ 262,000    Drilling Rigs in Panhandle                                                                                                                                                                                                                                                                                                                                                                                                                                                                                                                                                                                                                                                                                                                                                                                                                                                                                                                                                                                                                                                                                                                                                                                                                                                                                                                                                                                                                                                                                                                                                                                                                                                                                                                                                                                                                                                                                                                                                          | Year to Date Permits (Dollar Amount)      | \$ | 422,322,880   | \$ | 351,917,513 | \$ | 353,693,463  |
| Median House Sold Price  \$ 242,500  \$ 250,000  \$ 262,000    Drilling Rigs in Panhandle                                                                                                                                                                                                                                                                                                                                                                                                                                                                                                                                                                                                                                                                                                                                                                                                                                                                                                                                                                                                                                                                                                                                                                                                                                                                                                                                                                                                                                                                                                                                                                                                                                                                                                                                                                                                                                                                                                                                                                                                | Residential Starts                        |    | 43            |    | 57          |    | 50           |
| Image: Displaying Rigs in Panhandle  Image: Displaying Rigs in Panhadle  Image: Displayin Rigs in Pa                                                                                                                                                                                                                                                                                                                                                                                                                                                                                                                                                            | Year to Date Starts                       |    | 468           |    | 425         |    | 435          |
| Oil Per Barrel\$68.61\$70.45\$77.58Natural Gas\$2.85\$2.40\$3.19Wheat Per Bushel\$6.03\$6.78\$6.75Fed Cattle Per CWT\$187.00\$186.00\$181.00Corn\$4.29\$4.01\$4.64Cotton (Cents Per Pound)\$59.80\$56.40\$76.30                                                                                                                                                                                                                                                                                                                                                                                                                                                                                                                                                                                                                                                                                                                                                                                                                                                                                                                                                                                                                                                                                                                                                                                                                                                                                                                                                                                                                                                                                                                                                                                                                                                                                                                                                                                                                                                                          | Median House Sold Price                   | \$ | 242,500       | \$ | 250,000     | \$ | 262,000      |
| Oil Per Barrel\$68.61\$70.45\$77.58Natural Gas\$2.85\$2.40\$3.19Wheat Per Bushel\$6.03\$6.78\$6.75Fed Cattle Per CWT\$187.00\$186.00\$181.00Corn\$4.29\$4.01\$4.64Cotton (Cents Per Pound)\$59.80\$56.40\$76.30                                                                                                                                                                                                                                                                                                                                                                                                                                                                                                                                                                                                                                                                                                                                                                                                                                                                                                                                                                                                                                                                                                                                                                                                                                                                                                                                                                                                                                                                                                                                                                                                                                                                                                                                                                                                                                                                          |                                           |    |               |    |             |    |              |
| Natural Gas  \$  2.85  \$  2.40  \$  3.19    Wheat Per Bushel  \$  6.03  \$  6.78  \$  6.75    Fed Cattle Per CWT  \$  187.00  \$  186.00  \$  181.00    Corn  \$  4.29  \$  4.01  \$  4.64    Cotton (Cents Per Pound)  \$  59.80  \$  56.40  \$  76.30                                                                                                                                                                                                                                                                                                                                                                                                                                                                                                                                                                                                                                                                                                                                                                                                                                                                                                                                                                                                                                                                                                                                                                                                                                                                                                                                                                                                                                                                                                                                                                                                                                                                                                                                                                                                                                 | Drilling Rigs in Panhandle                |    | 4             |    | 2           |    | 3            |
| Wheat Per Bushel  \$  6.03  \$  6.78  \$  6.75    Fed Cattle Per CWT  \$  187.00  \$  186.00  \$  181.00    Corn  \$  4.29  \$  4.01  \$  4.64    Cotton (Cents Per Pound)  \$  59.80  \$  56.40  \$  76.30                                                                                                                                                                                                                                                                                                                                                                                                                                                                                                                                                                                                                                                                                                                                                                                                                                                                                                                                                                                                                                                                                                                                                                                                                                                                                                                                                                                                                                                                                                                                                                                                                                                                                                                                                                                                                                                                              | Oil Per Barrel                            | \$ | 68.61         | \$ | 70.45       | \$ | 77.58        |
| Fed Cattle Per CWT  \$ 187.00  \$ 186.00  \$ 181.00    Corn  \$ 4.29  \$ 4.01  \$ 4.64    Cotton (Cents Per Pound)  \$ 59.80  \$ 56.40  \$ 76.30                                                                                                                                                                                                                                                                                                                                                                                                                                                                                                                                                                                                                                                                                                                                                                                                                                                                                                                                                                                                                                                                                                                                                                                                                                                                                                                                                                                                                                                                                                                                                                                                                                                                                                                                                                                                                                                                                                                                         | Natural Gas                               | \$ | 2.85          | \$ | 2.40        | \$ | 3.19         |
| Corn    \$    4.29    \$    4.01    \$    4.64      Cotton (Cents Per Pound)    \$    59.80    \$    56.40    \$    76.30                                                                                                                                                                                                                                                                                                                                                                                                                                                                                                                                                                                                                                                                                                                                                                                                                                                                                                                                                                                                                                                                                                                                                                                                                                                                                                                                                                                                                                                                                                                                                                                                                                                                                                                                                                                                                                                                                                                                                                | Wheat Per Bushel                          | \$ | 6.03          | \$ | 6.78        | \$ | 6.75         |
| Cotton (Cents Per Pound)    \$ 59.80    \$ 56.40    \$ 76.30                                                                                                                                                                                                                                                                                                                                                                                                                                                                                                                                                                                                                                                                                                                                                                                                                                                                                                                                                                                                                                                                                                                                                                                                                                                                                                                                                                                                                                                                                                                                                                                                                                                                                                                                                                                                                                                                                                                                                                                                                             | Fed Cattle Per CWT                        | \$ | 187.00        | \$ | 186.00      | \$ | 181.00       |
|                                                                                                                                                                                                                                                                                                                                                                                                                                                                                                                                                                                                                                                                                                                                                                                                                                                                                                                                                                                                                                                                                                                                                                                                                                                                                                                                                                                                                                                                                                                                                                                                                                                                                                                                                                                                                                                                                                                                                                                                                                                                                          | Corn                                      | \$ | 4.29          | \$ | 4.01        | \$ | 4.64         |
| Milk \$ 19.75 \$ 22.55 \$ 16.84                                                                                                                                                                                                                                                                                                                                                                                                                                                                                                                                                                                                                                                                                                                                                                                                                                                                                                                                                                                                                                                                                                                                                                                                                                                                                                                                                                                                                                                                                                                                                                                                                                                                                                                                                                                                                                                                                                                                                                                                                                                          | Cotton (Cents Per Pound)                  | \$ | 59.80         | \$ | 56.40       | \$ | 76.30        |
|                                                                                                                                                                                                                                                                                                                                                                                                                                                                                                                                                                                                                                                                                                                                                                                                                                                                                                                                                                                                                                                                                                                                                                                                                                                                                                                                                                                                                                                                                                                                                                                                                                                                                                                                                                                                                                                                                                                                                                                                                                                                                          | Milk                                      | \$ | 19.75         | \$ | 22.55       | \$ | 16.84        |